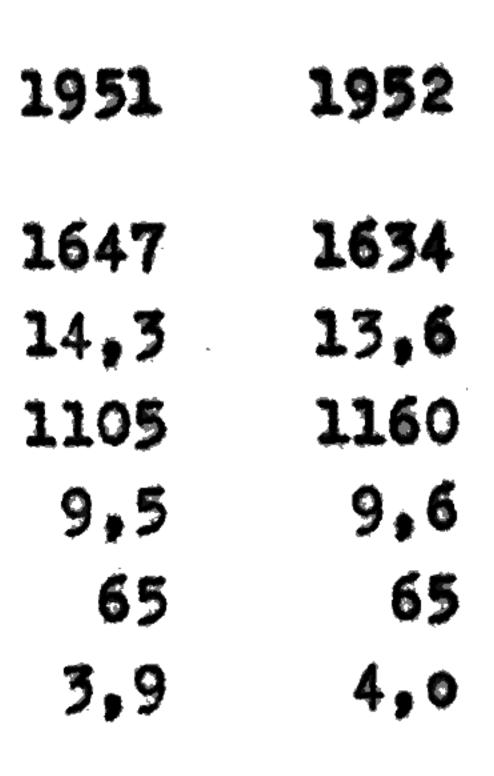

Statistisches Amt dor Stadt Freiberg im Breisgan

Geburten einheimischer Mütter

a T der Bevölkerung

Gesorbene (ohne Ortsfremde)

a T der Bevölkerung Gestorbene Säuglinge

in V.H. der Geburten

| 1945 | 1946 | 1947 | 1948 | 1949 | 1950 | - |
|------|------|------|------|------|------|---|
| 802  | 1307 | 1355 | 1524 | 1518 | 1650 |   |
| ٠    | 13,9 | 14,1 | 15,0 | 14,4 | 15,0 |   |
| 1172 | 1156 | 1043 | 1033 | 1041 | 1014 |   |
| ۲    | 12,3 | 10,8 | 10,2 | 9,9  | 9,3  |   |
| 92   | 138  | 82   | 106  | 71   | 73   |   |
| 11,5 | 10,5 | 6,5  | 6,9  | 4,7  | 4,4  |   |